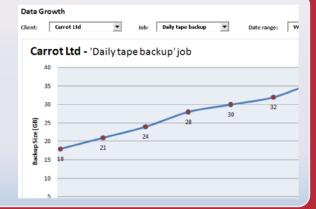

#### Web console

- ✓ Monitor results from anywhere in the world
- ✓ Many different, powerful reports are available, such as:
  - All backup results in last 24 hours
  - The status of all backup jobs and individual job reports
  - Graphs of data growth for individual clients
- ✓ History is kept for 90 days

#### **PDF** reports

- ✓ Suitable for presenting to a client on a monthly basis
- ✓ Rebrandable use your company name and logo
- ✓ Different PDF reports are available, such as:
  - Success rate over the last month
  - Data growth over the last month

From these reports, you can show your clients how well protected they are and plan future hardware upgrades. You can even print, bind and present these reports to your clients as a value added service.