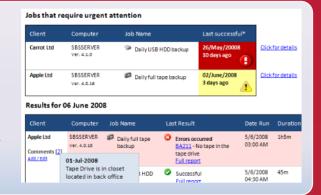

#### Web console

- ✓ Monitor results from anywhere in the world
- ✓ Many different, powerful reports are available, such as:
  - All backup results in last 24 hours
  - The status of all backup jobs and individual job reports
  - Graphs of data growth for individual clients
- ✓ History is kept for 90 days

The web console shows reports for all your clients, servers and jobs. Just like the reports in BackupAssist, the backup results are presented in a clear, concise format.